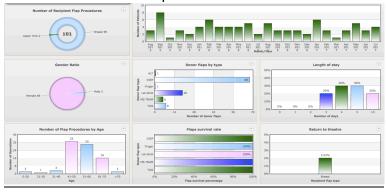

#### **UKNFR Dashboard**

Surgeons can download graphs for appraisal & revalidation.

Accessed by using DASHBOARD button in menu. Each graph can be quizzed further for details in dashboard panel.